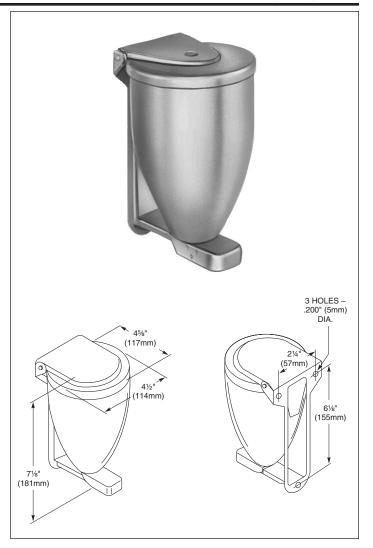

## Capacity

32-oz. powdered soap.

# **Guide Specification**

Powdered soap dispenser shall be fabricated of chrome plated steel and stainless steel, and equipped with a rocking action, controlled delivery mechanism. Capacity: 32-oz. powdered soap.

Overall dimensions: 4½"W x 7½"H x 4½"D.